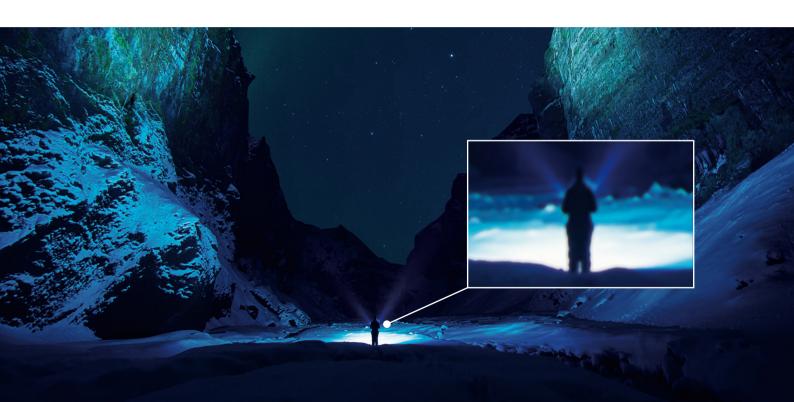

## Pick up a man-sized target above 350 meters

Ultra-far field of view, up to 350m away from the person standing, picture details clearly visible.

### Capture crisp, clear footage with full color above 0.001 lux

Based on AI ISP imaging engine, paired with a starlight-grade CMOS and a high-magnification optical zoom lens, overcome the nighttime lighting problem, realizing full-color HD imaging in 0.001 lux starlight environ ment, excellent field of view, and ultra-long nighttime visibility distance.