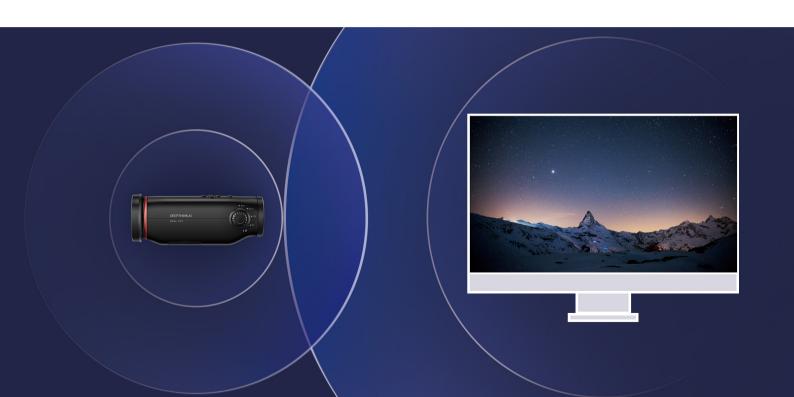

## Flexible wireless connectivity

Can be linked to peripheral monitors through HDMI, wireless and other ways, larger screen real-time monitoring screen, better use experience.