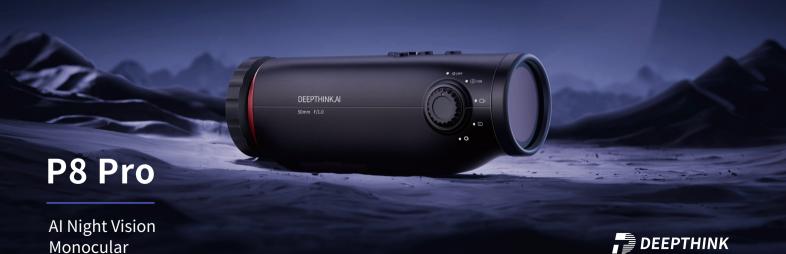

## Good partner at night

## Al Night Vision Monocular

Without any illuminator, the Deepthink P8 Pro is an AI night vision monocular. Enhanced with AI ISP algorithm and 0.001 lux near-moonless startlight capabilities, the P8 Pro could achieve clear-color photo and video for all experience levels of night outdoor adventurers.