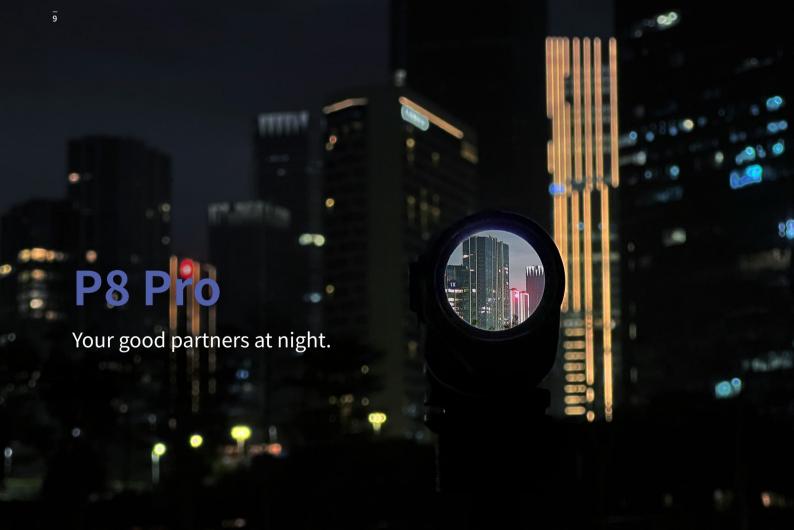

## Good partner at night

## Al Night Vision Monocular

Without any illuminator, the Deepthink P8 Pro is an AI night vision monocular. Enhanced with AI ISP algorithm and 0.001 lux near-moonless startlight capabilities, the P8 Pro could achieve clear-color photo and video for all experience levels of night outdoor adventurers.

### Capture crisp, clear footage with full color above 0.001 lux

Based on AI ISP imaging engine, paired with a starlight-grade CMOS and a high-magnification optical zoom lens, overcome the nighttime lighting problem, realizing full-color HD imaging in 0.001 lux starlight environ ment, excellent field of view, and ultra-long nighttime visibility distance.