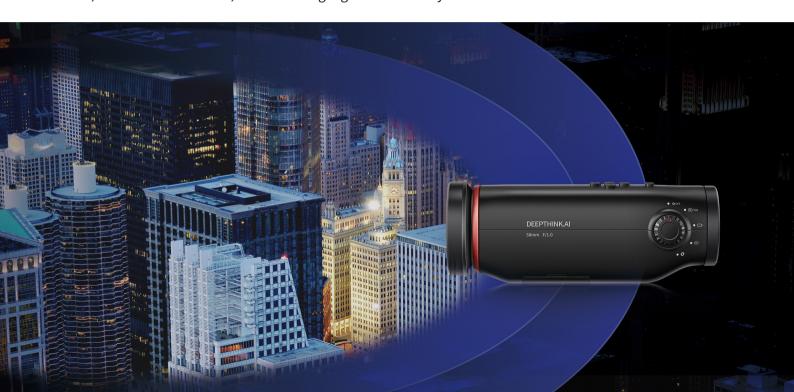

## Flexible wireless connectivity

Can be linked to peripheral monitors through HDMI, wireless and other ways, larger screen real-time monitoring screen, better use experience.

### Capture crisp, clear footage with full color above 0.001 lux

Based on AI ISP imaging engine, paired with a starlight-grade CMOS and a high-magnification optical zoom lens, overcome the nighttime lighting problem, realizing full-color HD imaging in 0.001 lux starlight environ ment, excellent field of view, and ultra-long nighttime visibility distance.