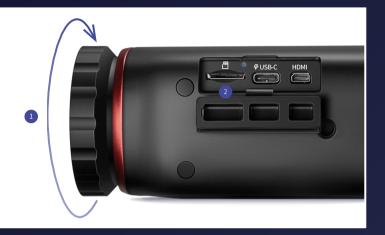

#### **Video Encoding**

|           | Video Resolution  | 1920 x 1080, 16:9                       |
|-----------|-------------------|-----------------------------------------|
| Interface |                   |                                         |
|           | Video Interface   | HDMI ( micro )                          |
|           | Power Interface   | TYPE-C                                  |
|           | Sd Card Interface | Microsd Card Storage ( Max Support 2t ) |
|           |                   |                                         |