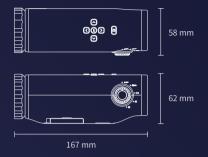

## **General Spec**

| Battery                               | 3350 mAh                                                              |
|---------------------------------------|-----------------------------------------------------------------------|
| Battery Life                          | Night vision mode: about 4.5 hours<br>Daylight mode: about 5 hours    |
| Operating Temperature<br>And Humidity | -20°C~60°C(-4°F~140°F), Humidity Less<br>Than 90% ( No Condensation ) |
| IP Rating                             | IP 55                                                                 |
| Size                                  | 167 mm $\times$ 58 mm $\times$ 62 mm                                  |
| Weight                                | Net weight: about 565g                                                |