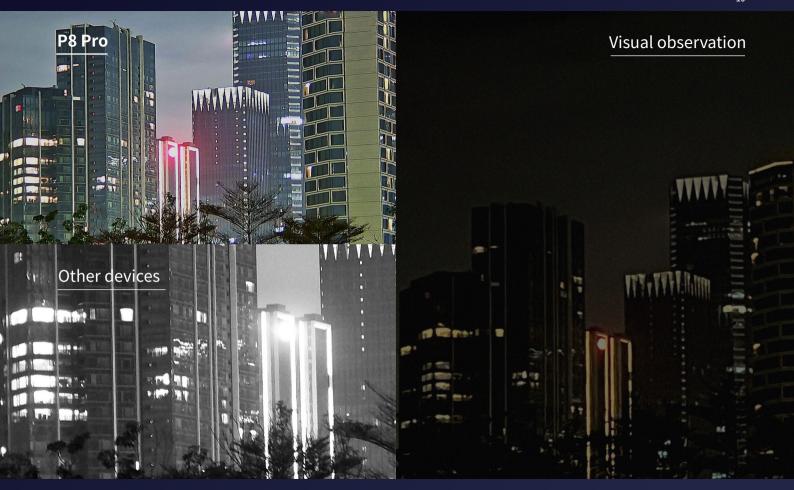

### Capture crisp, clear footage with full color above 0.001 lux

Based on AI ISP imaging engine, paired with a starlight-grade CMOS and a high-magnification optical zoom lens, overcome the nighttime lighting problem, realizing full-color HD imaging in 0.001 lux starlight environ ment, excellent field of view, and ultra-long nighttime visibility distance.

## Pick up a man-sized target above 350 meters

Ultra-far field of view, up to 350m away from the person standing, picture details clearly visible.