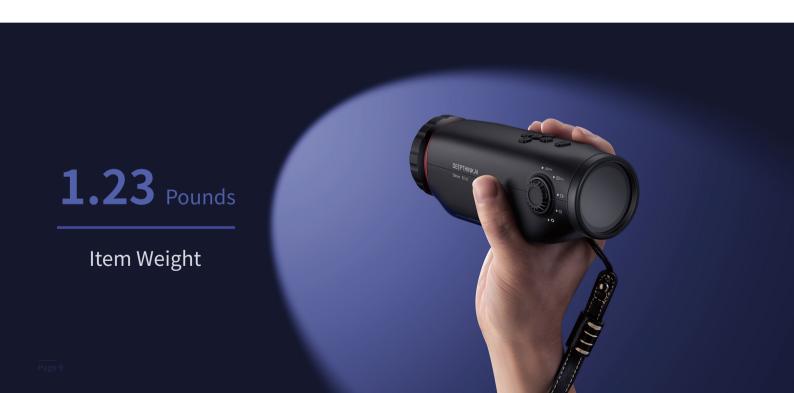

## Item Weight—1.23 Pounds

With an overall weight of about 565 grams, P8 Pro is ergonomically designed, compact and easy to use

## **General Spec**

| Battery                               | 3350 mAh                                                              |
|---------------------------------------|-----------------------------------------------------------------------|
| Battery Life                          | Night vision mode: about 4.5 hours<br>Daylight mode: about 5 hours    |
| Operating Temperature<br>And Humidity | -20°C~60°C(-4°F~140°F), Humidity Less<br>Than 90% ( No Condensation ) |
| IP Rating                             | IP 55                                                                 |
| Size                                  | 167 mm $\times$ 58 mm $\times$ 62 mm                                  |
| Weight                                | Net weight: about 565g                                                |