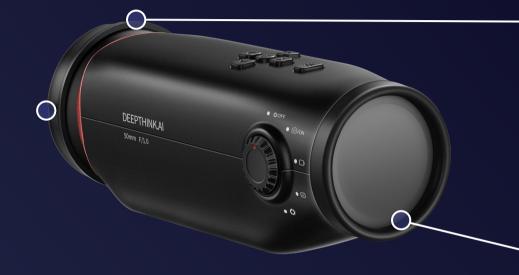

- Focus Type
  Manual Focus
- 2 Internal Memeory
  Opitonal microSD Card
  (up to 64GB)

**Display** 1.43 inch AMOLED screen

Objective Lens 50mm (F1.0)