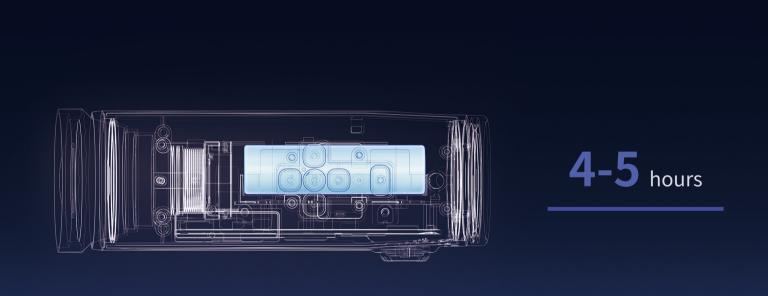

## 4-5 hours battery life

3350mAh battery, up to 5 hours of use time in daylight mode, up to 4.5 hours of use time in night vision mode, allowing users to get rid of power anxiety in any scenario, as well as have a better use of experience.

## **General Spec**

| Battery                               | 3350 mAh                                                              |
|---------------------------------------|-----------------------------------------------------------------------|
| Battery Life                          | Night vision mode: about 4.5 hours<br>Daylight mode: about 5 hours    |
| Operating Temperature<br>And Humidity | -20°C~60°C(-4°F~140°F), Humidity Less<br>Than 90% ( No Condensation ) |
| IP Rating                             | IP 55                                                                 |
| Size                                  | 167 mm $\times$ 58 mm $\times$ 62 mm                                  |
| Weight                                | Net weight: about 565g                                                |