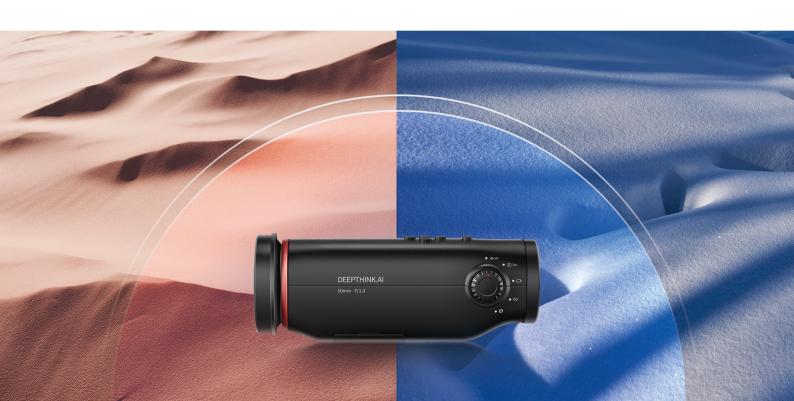

## Capable of withstanding temperatures ranging from -20°C~60°C(-4°F~140°F)

The P8 Pro is IP55 rated and can work in environments ranging from -20 degrees to 60 degrees Celsius, even in extreme environments such as rain, snow, desert, and snow.