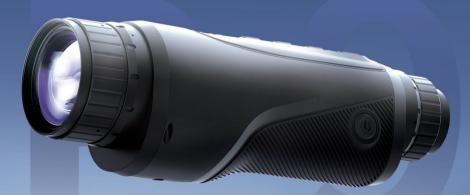

## AI Night Vision Monocular P9

Go gentle into that vivid night

## AI Night Vision Monocular P9

### Night vision comparison

Spec

| Image Sensor        | 1" CMOS                 | Focal Length  | 50mm                  |
|---------------------|-------------------------|---------------|-----------------------|
| Minimum Lux         | True-Color at 0.0001lux | Aperture      | F1.0                  |
| Frame Rate          | 10fps~60fps             | Field Of View | 21.8° X 18.5° X 11.6° |
| Wide Dynamic        | 120dB                   | Display       | 0.71"OLED             |
| SNR                 | >52dB                   | Resolution    | 1920*1080             |
| Working Temperature | -40°C~60°C(-40°F~140°F) |               |                       |