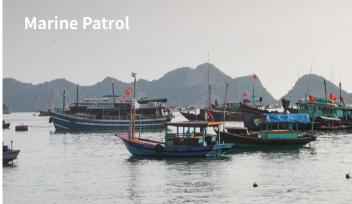

## AI Night Vision Monocular P9

Go gentle into that vivid night







### Application Scenario \_\_\_\_\_









## AI Night Vision Monocular P9





#### BeiDou-3 system embedded

Extra reliable, stable, accurate positioning than GPS



#### **Extreme weather fitted**

IP67-rated -40°C—60°C available



#### Long battery life kept

9+ hours battery backup Type C charging interface within







#### True-Color night vision committed

0.0001lux crisp color image with full details with more than 1-inch sensor



#### Anti-shaking ensured

60 fps ensure smooth image during brisk walk



#### Photo shooting and video recording capable

1080P resolution and 64GB maximum storage

### Night vision comparison



Spec

| Image Sensor        | 1" CMOS                 | Focal Length  | 50mm                  |
|---------------------|-------------------------|---------------|-----------------------|
| Minimu