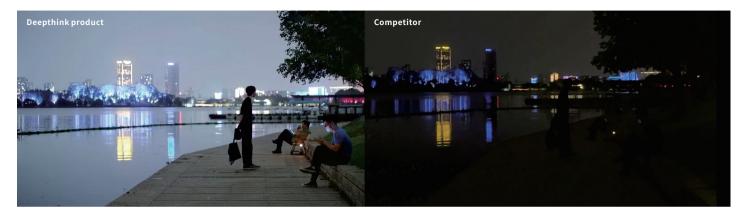

### Night vision comparison

Spec

| Image Sensor        | 1" CMOS                 | Focal Length  | 50mm                  |
|---------------------|-------------------------|---------------|-----------------------|
| Minimum Lux         | True-Color at 0.0001lux | Aperture      | F1.0                  |
| Frame Rate          | 10fps~60fps             | Field Of View | 21.8° X 18.5° X 11.6° |
| Wide Dynamic        | 120dB                   | Display       | 0.71"OLED             |
| SNR                 | >52dB                   | Resolution    | 1920*1080             |
| Working Temperature | -40°C~60°C(-40°F~140°F) |               |                       |

#### True-Color night vision committed

0.0001lux crisp color image with full details with more than 1-inch sensor